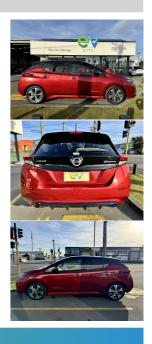

## 2018 Nissan LEAF X 40kWh With Pro Pilot !

| Cash Price<br>Includes GST                                                                                   | \$16,9                            | 90      | <sup>Body</sup><br>5 door, H |
|--------------------------------------------------------------------------------------------------------------|-----------------------------------|---------|------------------------------|
| Excludes on-road<br>costs of \$600                                                                           |                                   |         | Odometer<br>65,294 k         |
| Finance may be<br>available on this<br>vehicle.<br>Ask one of our<br>friendly staff for<br>more information. |                                   |         | Engine<br>0 cc               |
|                                                                                                              | MARAC                             |         | Fuel Type<br>Electric        |
|                                                                                                              |                                   |         | Transmissio<br>Auto          |
|                                                                                                              | Gain peace of m<br>with Mechanica |         | Wheels 17.0000               |
|                                                                                                              | Breakdown Insu<br>Ask us how.     | irance. | vin<br>7AT0DH                |
| Exterior Features                                                                                            |                                   | Inte    | rior Features                |

VEHICLE INFORMATION

oor, Hatchback meter 294 km ne Type ctric smission o els D000" TODH8KX24035639

-Ext Colour Cayenne Red History -Seats 5 seats, Cloth Interior Black Audio -Stock ID

Reg No.

Mechanical Features