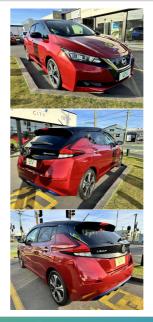

## 2018 Nissan LEAF X 40kWh With Pro Pilot !

| Cash Price<br>Includes GST                                                                                   | \$16,9                            | 90      | <sup>Body</sup><br>5 door, H |
|--------------------------------------------------------------------------------------------------------------|-----------------------------------|---------|------------------------------|
| Excludes on-road<br>costs of \$600                                                                           |                                   |         | Odometer<br>65,294 k         |
| Finance may be<br>available on this<br>vehicle.<br>Ask one of our<br>friendly staff for<br>more information. |                                   |         | Engine<br>0 cc               |
|                                                                                                              | MARAC                             |         | Fuel Type<br>Electric        |
|                                                                                                              |                                   |         | Transmissio<br>Auto          |
|                                                                                                              | Gain peace of m<br>with Mechanica |         | Wheels 17.0000               |
|                                                                                                              | Breakdown Insu<br>Ask us how.     | irance. | vin<br>7AT0DH                |
| Exterior Features                                                                                            |                                   | Inte    | rior Features                |

VEHICLE INFORMATION

oor, Hatchback meter 294 km ne Type ctric smission o els D000" TODH8KX24035639

-Ext Colour Cayenne Red History -Seats 5 seats, Cloth Interior Black Audio -Stock ID

Reg No.

Mechanical Features