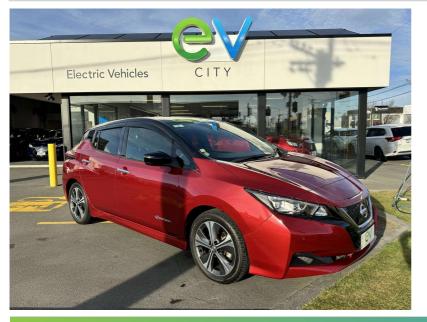

## 2018 Nissan LEAF X 40kWh With Pro Pilot !

| Cash Price<br>Includes GST                                                                                   | \$16,9                            | 90      | <sup>Body</sup><br>5 door, H |
|--------------------------------------------------------------------------------------------------------------|-----------------------------------|---------|------------------------------|
| Excludes on-road<br>costs of \$600                                                                           |                                   |         | Odometer<br>65,294 k         |
| Finance may be<br>available on this<br>vehicle.<br>Ask one of our<br>friendly staff for<br>more information. |                                   |         | Engine<br>0 cc               |
|                                                                                                              | MARAC                             |         | Fuel Type<br>Electric        |
|                                                                                                              |                                   |         | Transmissio<br>Auto          |
|                                                                                                              | Gain peace of m<br>with Mechanica |         | Wheels 17.0000               |
|                                                                                                              | Breakdown Insu<br>Ask us how.     | irance. | vin<br>7AT0DH                |
| Exterior Features                                                                                            |                                   | Inte    | rior Features                |

VEHICLE INFORMATION

oor, Hatchback meter 294 km ne Type ctric smission o els D000" TODH8KX24035639

-Ext Colour Cayenne Red History -Seats 5 seats, Cloth Interior Black Audio -Stock ID

Reg No.

Mechanical Features