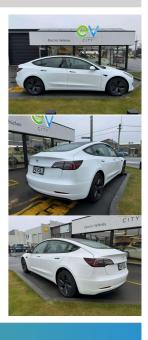

## 2022 Tesla Model 3 REAR WHEEL DRIVE 60K

Cash Price Includes GST Excludes on-road costs of \$200

Finance may be available on this vehicle. Ask one of our friendly staff for more information.

**Exterior Features** 

\$42,990

MARAC

Gain peace of mind

Breakdown Insurance.

with Mechanical

Ask us how.

Odometer 40,224 km Engine 0 cc, Electric Fuel Type

Body

4 door, Sedan

Electric

Transmission Auto, Rear Wheel

Wheels 18.0000"

VIN

LRW3F7FR8NC600374

Reg No. PKW561 Ext Colour Pearl White Mulit Coat History NZ New, 3 owners Seats 5 seats, Premium Vegan Interior Interior Black Audio