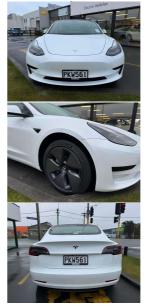

## 2022 Tesla Model 3 REAR WHEEL DRIVE 60K

Cash Price Includes GST Excludes on-road costs of \$200

Finance may be available on this vehicle. Ask one of our friendly staff for more information.

**Exterior Features** 

\$42,990

MARAC

Gain peace of mind

Breakdown Insurance.

with Mechanical

Ask us how.

Odometer 40,224 km Engine 0 cc, Electric Fuel Type

Body

4 door, Sedan

Electric

Transmission Auto, Rear Wheel

Wheels 18.0000"

VIN

LRW3F7FR8NC600374

Reg No. PKW561 Ext Colour Pearl White Mulit Coat History NZ New, 3 owners Seats 5 seats, Premium Vegan Interior Interior Black Audio