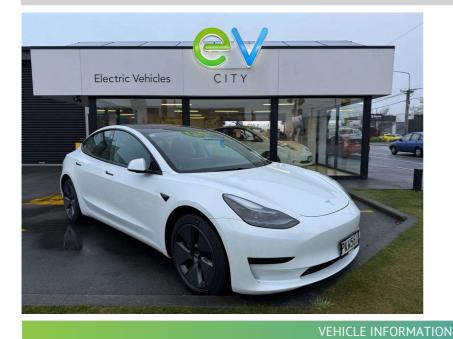

## 2022 Tesla Model 3 REAR WHEEL DRIVE 60K

Cash Price Includes GST Excludes on-road costs of \$200

Finance may be available on this vehicle. Ask one of our friendly staff for more information.

**Exterior Features** 

\$42,990

MARAC

Gain peace of mind

Breakdown Insurance.

with Mechanical

Ask us how.

Odometer 40,224 km Engine 0 cc, Electric Fuel Type

Body

4 door, Sedan

Electric

Transmission Auto, Rear Wheel

Wheels 18.0000"

VIN

LRW3F7FR8NC600374

Reg No. PKW561 Ext Colour Pearl White Mulit Coat History NZ New, 3 owners Seats 5 seats, Premium Vegan Interior Interior Black Audio